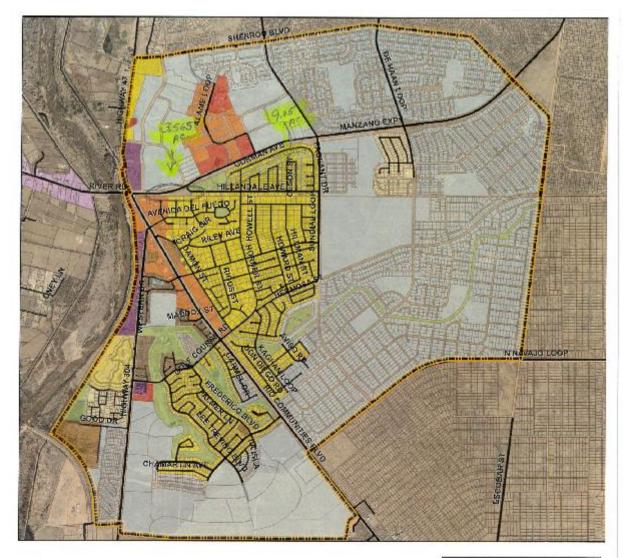

## Acceptance of Property Transfer from Valley Improvement Association, Inc. (VIA)

- **WHEREAS,** The Governing Body in and for the City of Rio Communities, State of New Mexico is duly authorized; and
- WHEREAS, the Governing Body has determined that the health, safety and welfare of the citizens of Rio Communities would best be served by accepting this generous donation of approximately 12.62 acres from Valley Improvement Association, Inc. (VIA); and
- **WHEREAS**, the property is entirely within the City's established boundary of the City of Rio Communities and this property has numerous possibilities to benefit the citizens of Rio Communities and;
- WHEREAS, the attached Quit Claim Deed Addendum A and Exhibit B attached to said Quit Claim Deed is an accurate property description as recorded with the Valencia County Clerk Office. Also attached Exhibit B City of Rio Communities Zoning Map dated September 17, 2014 showing approximate general location of said property.

## City of Rio Communities Zoning Map

View of the second seco