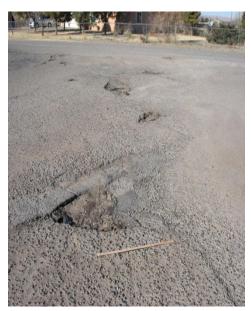

Following are aerial photographs depicting specific projects locations, many of which are located alone established school bus routes; descriptions of each scope of work, along with cost estimates for each roadway improvement. Additionally, Resolution 2016-56 is attached certifying full acceptance of this project by our Governing Body.