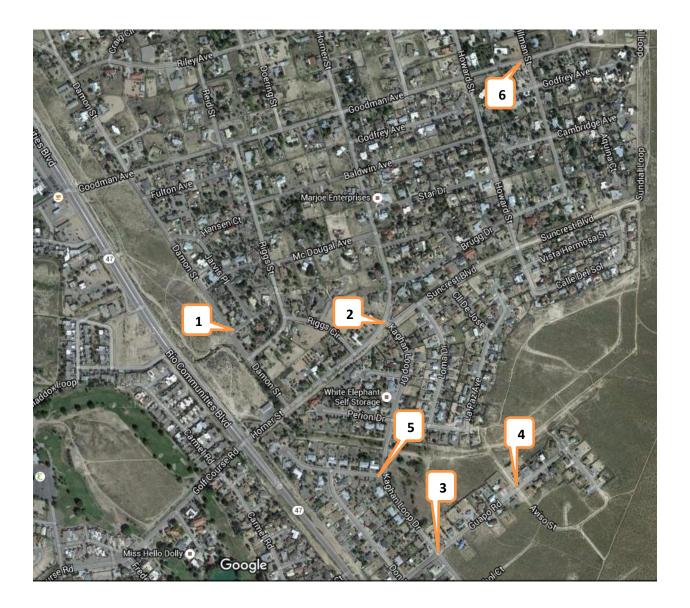

Following are aerial photographs depicting specific projects locations, many of which are located alone established school bus routes; descriptions of each scope of work, along with cost estimates for each roadway improvement. Additionally, Resolution 2016-56 is attached certifying full acceptance of this project by our Governing Body.