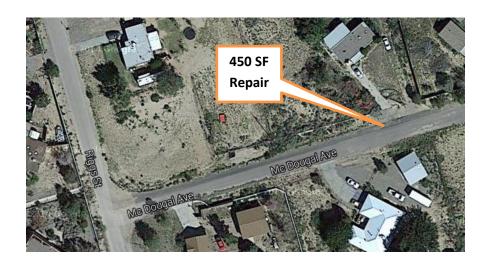

Following are aerial photographs depicting specific projects locations, many of which are located alone established school bus routes; descriptions of each scope of work, along with cost estimates for each roadway improvement. Additionally, Resolution 2016-56 is attached certifying full acceptance of this project by our Governing Body.