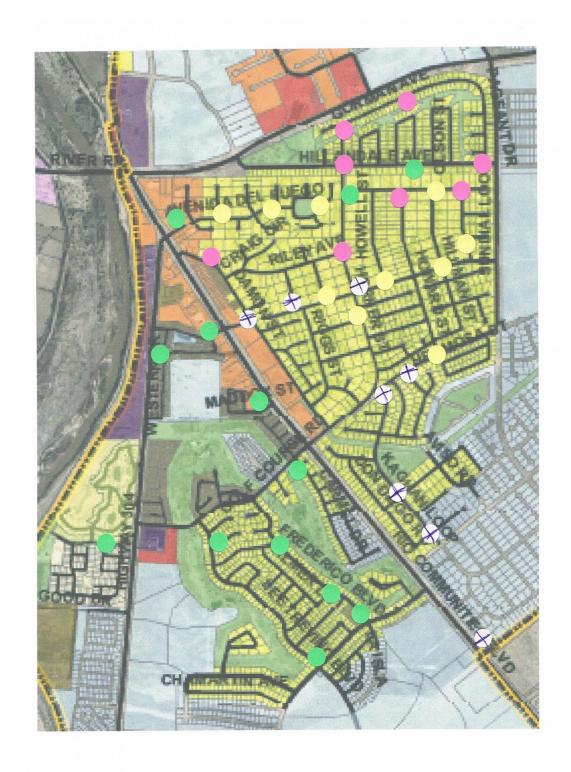

Following are aerial photographs depicting specific projects locations, many of which are located alone established school bus routes; descriptions of each scope of work, along with cost estimates for each roadway improvement. Additionally, Resolution 2016-56 is attached certifying full acceptance of this project by our Governing Body.