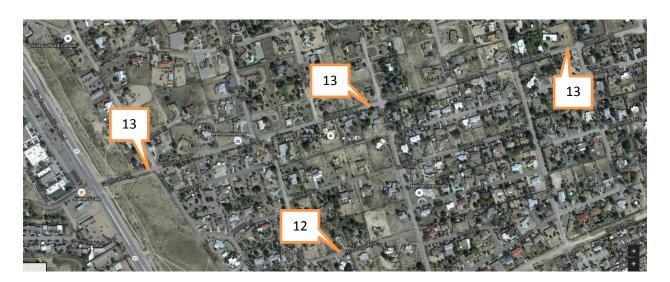

Following are aerial photographs depicting specific projects locations, many of which are located alone established school bus routes; descriptions of each scope of work, along with cost estimates for each roadway improvement. Additionally, Resolution 2016-56 is attached certifying full acceptance of this project by our Governing Body.