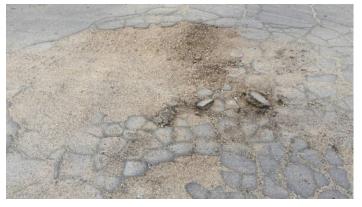

Following are aerial photographs depicting specific projects locations, many of which are located alone established school bus routes; descriptions of each scope of work, along with cost estimates for each roadway improvement. Additionally, Resolution 2016-56 is attached certifying full acceptance of this project by our Governing Body.