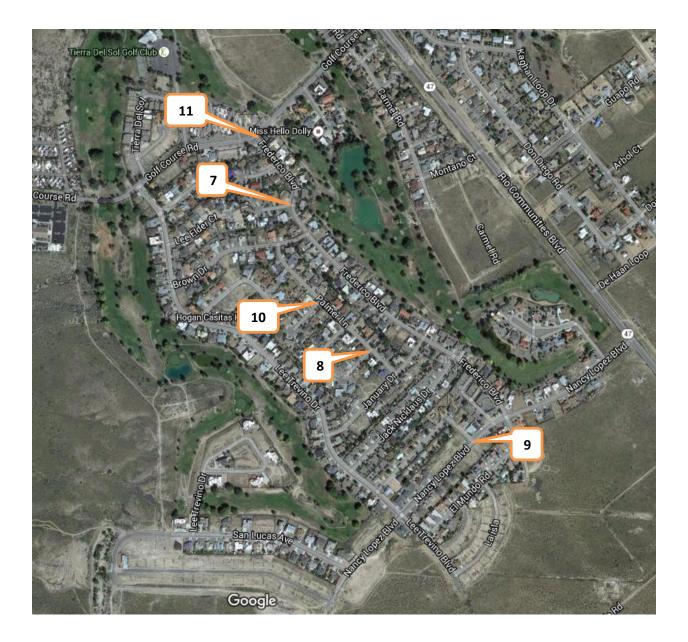

Following are aerial photographs depicting specific projects locations, many of which are located alone established school bus routes; descriptions of each scope of work, along with cost estimates for each roadway improvement. Additionally, Resolution 2016-56 is attached certifying full acceptance of this project by our Governing Body.