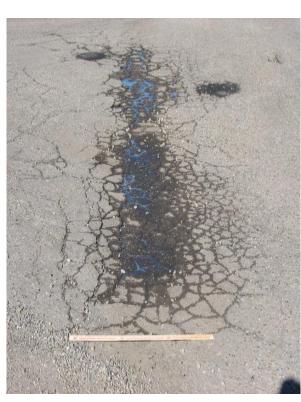

Following are aerial photographs depicting specific projects locations, many of which are located alone established school bus routes; descriptions of each scope of work, along with cost estimates for each roadway improvement. Additionally, Resolution 2016-56 is attached certifying full acceptance of this project by our Governing Body.