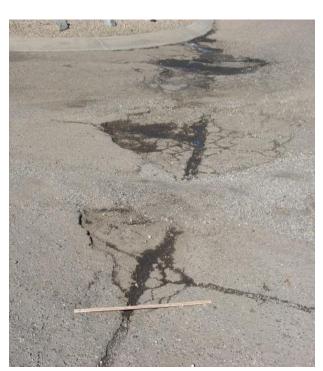

Following are aerial photographs depicting specific projects locations, many of which are located alone established school bus routes; descriptions of each scope of work, along with cost estimates for each roadway improvement. Additionally, Resolution 2016-56 is attached certifying full acceptance of this project by our Governing Body.