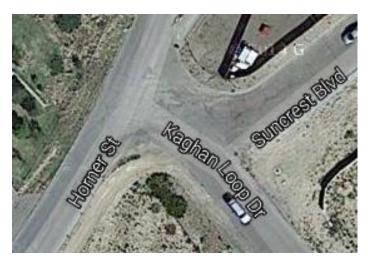

Following are aerial photographs depicting specific projects locations, many of which are located alone established school bus routes; descriptions of each scope of work, along with cost estimates for each roadway improvement. Additionally, Resolution 2016-56 is attached certifying full acceptance of this project by our Governing Body.