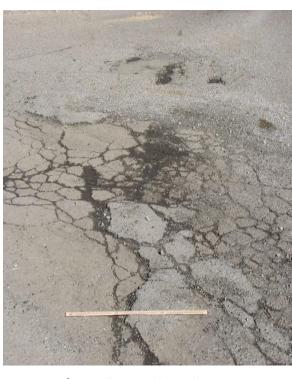

Following are aerial photographs depicting specific projects locations, many of which are located alone established school bus routes; descriptions of each scope of work, along with cost estimates for each roadway improvement. Additionally, Resolution 2016-56 is attached certifying full acceptance of this project by our Governing Body.