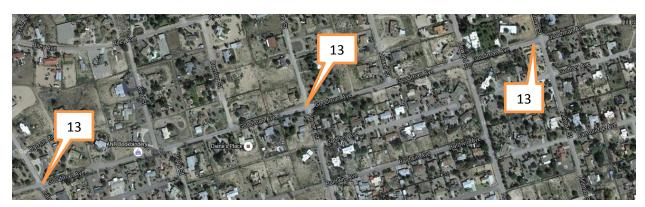

Following are aerial photographs depicting specific projects locations, many of which are located alone established school bus routes; descriptions of each scope of work, along with cost estimates for each roadway improvement. Additionally, Resolution 2016-56 is attached certifying full acceptance of this project by our Governing Body.