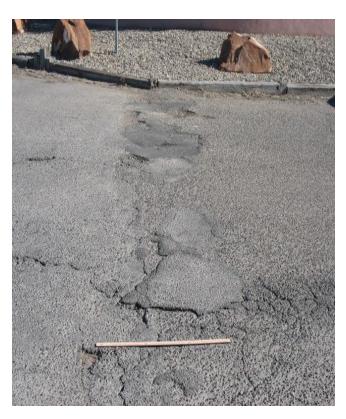

Following are aerial photographs depicting specific projects locations, many of which are located alone established school bus routes; descriptions of each scope of work, along with cost estimates for each roadway improvement. Additionally, Resolution 2016-56 is attached certifying full acceptance of this project by our Governing Body.