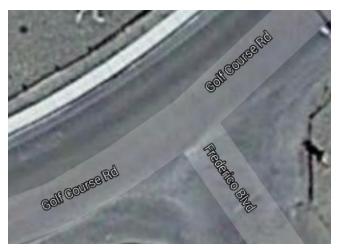

Following are aerial photographs depicting specific projects locations, many of which are located alone established school bus routes; descriptions of each scope of work, along with cost estimates for each roadway improvement. Additionally, Resolution 2016-56 is attached certifying full acceptance of this project by our Governing Body.