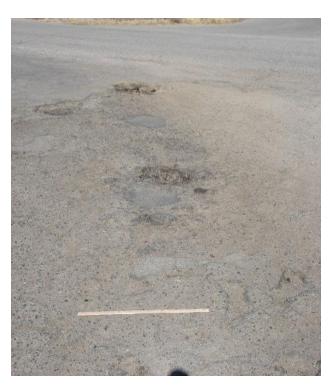

Following are aerial photographs depicting specific projects locations, many of which are located alone established school bus routes; descriptions of each scope of work, along with cost estimates for each roadway improvement. Additionally, Resolution 2016-56 is attached certifying full acceptance of this project by our Governing Body.