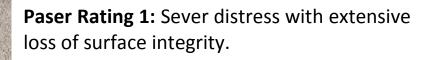

ion of Frederico and Golf Course Road





**Assessment:** Sever surface

deteriorations.

**Paser Rating 2:** Sever distortions over

2" deep and

alligator cracking.

Area: 600 SF

**Repair:** Partial recondition

(full-depth repair)

**Scope of Work:** Mark and saw-cut area of repair; jackhammer and remove defective material remove, replace and compact base course; apply tack coat; place hotasphalt patch material in two 1.5-inch lifts, compacting after each lift; seal the patch with joint sealant material.

### **Rio Communities: Road Repairs Site Locations**



- 12. McDougal Ave. (450 SF section)
- 13. Goodman Ave. (.88 miles)

### Repair #12 McDougal Ave. Section Repair



Assessment: Significant surface, base and roadway edge deterioration

with rutting to north side of road only.



**Area:** 450 SF

**Repair:** Total Recondition (full-depth repair)

**Scope of Work:** Mark and saw-cut area of repair; jackhammer and remove defective material remove, replace and compact base

course; apply tack coat; place hot-asphalt patch material in two 1.5-inch lifts, compacting after each lift; seal the patch with joint sealant material.

#### Repair #13

#### **Goodman: Entire Length of Road (.88 miles)**





#### **Assessment:**

Moderate road surface deterioration.

**Paser Rating 3:** Longitudinal and transverse cracking interspersed with rutting and patches in poor repair.

**Area:** 4,650 LF (.88 miles)

**Repair:** Systematic patching as required and chip seal over entire length of road surface.

Scope of Work: Evenly distribute a

thin base of hot bitumen seal spray ove