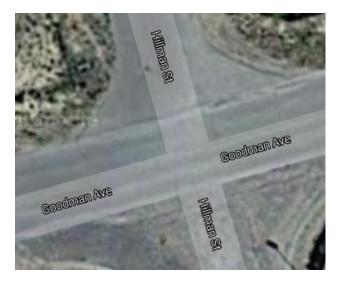

Following are aerial photographs depicting specific projects locations, many of which are located alone established school bus routes; descriptions of each scope of work, along with cost estimates for each roadway improvement. Additionally, Resolution 2016-56 is attached certifying full acceptance of this project by our Governing Body.