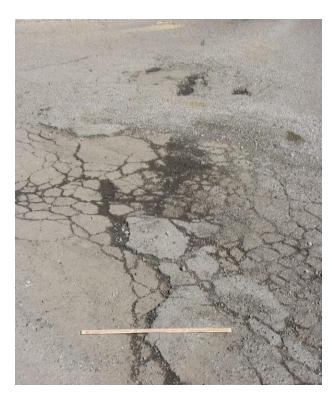

Following are aerial photographs depicting specific projects locations, many of which are located alone established school bus routes; descriptions of each scope of work, along with cost estimates for each roadway improvement. Additionally, Resolution 2016-56 is attached certifying full acceptance of this project by our Governing Body.