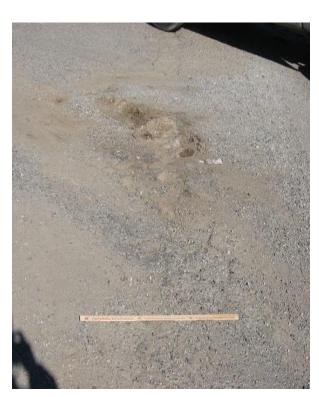

Following are aerial photographs depicting specific projects locations, many of which are located alone established school bus routes; descriptions of each scope of work, along with cost estimates for each roadway improvement. Additionally, Resolution 2016-56 is attached certifying full acceptance of this project by our Governing Body.