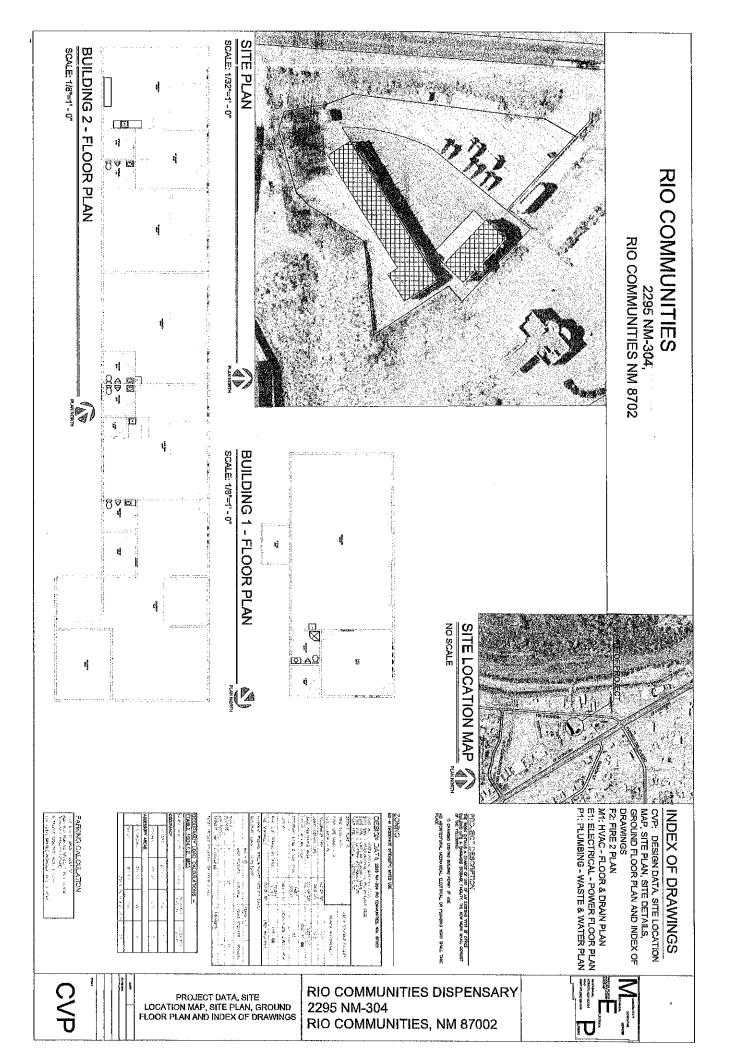

Public Hearing - For the purpose of Bubba's Buds LLC. application for a Special Use Permit for Cannabis Manufacturing Legal description UPC 1009027447400000000 2295 HIGHWAY 304 Rio Communities, NM 87002

# Application for a Special Use Permit City of Rio Communities, NM

| Instructions                                                                                                  |
|---------------------------------------------------------------------------------------------------------------|
| This application form is required to initiate a review by the City Planning and Zoning Commission at          |
| a regular business meeting for recommendation to the City Council granting a Special Use Permit.              |
| This form must be completed and submitted with the required administrative fee to the Municipal Clerk.        |
|                                                                                                               |
|                                                                                                               |
| Applicant Information                                                                                         |
| Applicant Name: Perla Chitlan 505 2313095<br>Mailing Address: 270 Sutton Ln Bossing Tooms N.W.                |
| Mailing Address: 270 Sutton Ln Bosque Torms N-W<br>Phone Number: 505 231 3099                                 |
| Filone Number. 605 201 3017 () 8100 8                                                                         |
| General Information                                                                                           |
| Type of Conditional Use (check as appropriate): If unknown, please don't check any box.                       |
| Permanent Special Use                                                                                         |
| Renewable Special Use                                                                                         |
| Location of property that is subject of the request (physical address and legal description):                 |
| 2295 HWY 304 Kio Community                                                                                    |
| UPC 10902 744 74 0000000                                                                                      |
| Current zoning of the property: 0, 2                                                                          |
| current zoning of the property.                                                                               |
| Required Attachments                                                                                          |
| 1.A written statement describing existing and future land use of the property with reference to               |
| Guidelines in (Article 4-7-4 Rio Communities Zoning Ordinance.)                                               |
| 2.A site plan showing location of structures on the property and on contiguous properties, easements          |
| and right-of-way, and other relevant information. Proposed future improvements of the property                |
| should be indicated if possible.                                                                              |
| Procedural Information                                                                                        |
|                                                                                                               |
| Signature of Applicant: Young & Children Date: 4 5 24                                                         |
|                                                                                                               |
| Application Received By: Date:                                                                                |
| Action Taken: Effective Date:                                                                                 |
| Expiration Date for Renewable Special Use Permit:                                                             |
| NOTE: Special conditions assigned to this application must be attached in written form with this application. |
|                                                                                                               |
|                                                                                                               |
|                                                                                                               |

L

Bubba's Buds is a small family owned and operated cannabis manufacturing business. We are currently located at 19514 Hwy 314 in Belen 9 (lease property). We're planning on relocating the business to our own property in Rio Communities. During the reconstruction process of the extraction lab the state will downgrade the class IV to class 3 and we will be in a separate building of the construction but on the same premise (2295 A will be were all manufacturing services will be performed: filling vape carts, and filling pre-rolls).