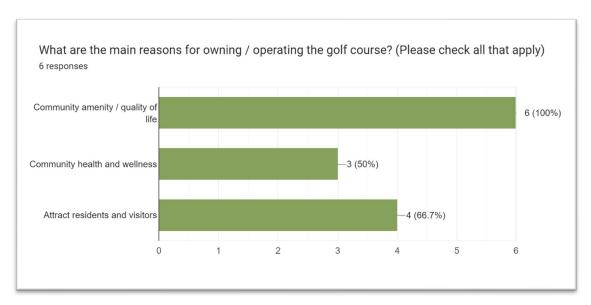

vantages of owning and operating a municipal golf course in New Mexico. 10 questions were multiple choice; the remaining questions open-ended. A summary of the responses extracted from

Google Forms follows. We have provided a short analysis for each chart. See Appendix A for the survey questions.

#### **Multiple Choice Question Responses**



Of the seven courses that responded, three courses are city owned, two are county owned, one was city owned but now closed, and one was city owned and now sold to private developer. Note: Farmington responded for two city courses but the graph only captured one.



Most of the courses have been owned for more than 10 years. Aztec and Elephant Butte operated between 1 - 5 years and at present the courses have either been sold or permanently closed.



The #1 reason for owning / operating a municipal golf course is to provide a major community amenity to residents or enhance quality of life. Community health and wellness and to attract residents and visitors received a lesser tally.



Farmington, Los Alamos County and Alamogordo believe that golf participation is growing. San Juan County and Elephant Butte see participation remaining flat while Aztec estimates participation is declining.



All the courses offer 18-hole golf experience except Civitan Golf Course in Farmington which only offers 9-holes for quick play.



All courses operate year-round except Los Alamos County which closes in the winter and Aztec which has permanently closed the course.



Management of the golf courses in Farmington, San Juan County and Los Alamos Coun