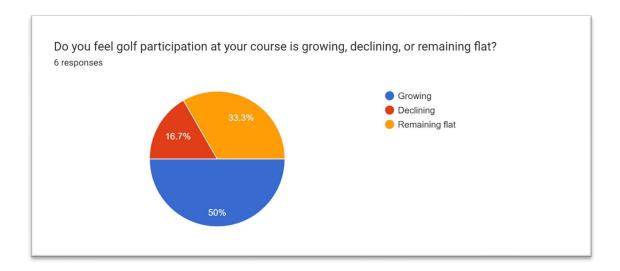

sis for each chart. See Appendix A for the survey questions.

#### **Multiple Choice Question Responses**



Of the seven courses that responded, three courses are city owned, two are county owned, one was city owned but now closed, and one was city owned and now sold to private developer. Note: Farmington responded for two city courses but the graph only captured one.



Most of the courses have been owned for more than 10 years. Aztec and Elephant Butte operated between 1 - 5 years and at present the courses have either been sold or permanently closed.



The #1 reason for owning / operating a municipal golf course is to provide a major community amenity to residents or enhance quality of life. Community health and wellness and to attract residents and visitors received a lesser tally.



Farmington, Los Alamos County and Alamogordo believe that golf participation is growing. San Juan County and Elephant Butte see participation remaining flat while Aztec estimates participation is declining.



All the courses offer 18-hole golf experience except Civitan Golf Course in Farmington which only offers 9-holes for quick play.



All courses operate year-round except Los Alamos County which closes in the winter and Aztec which has permanently closed the course.



Management of the golf courses in Farmington, San Juan County and Los Alamos County are 100% municipal employees. Alamogordo course is maintained by the city but golf course operations are managed by a private vendor. Elephant Butte managed the grounds and operations by private vendor until sold to private developer.