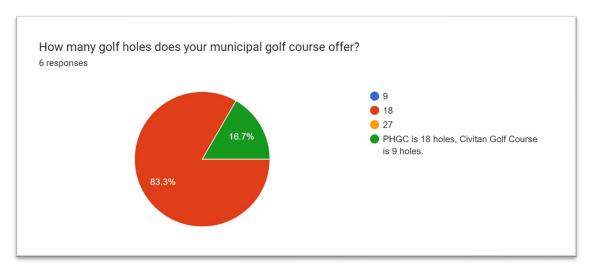

owned but now closed, and one was city owned and now sold to private developer. Note: Farmington responded for two city courses but the graph only captured one.



Most of the courses have been owned for more than 10 years. Aztec and Elephant Butte operated between 1 - 5 years and at present the courses have either been sold or permanently closed.



The #1 reason for owning / operating a municipal golf course is to provide a major community amenity to residents or enhance quality of life. Community health and wellness and to attract residents and visitors received a lesser tally.



Farmington, Los Alamos County and Alamogordo believe that golf participation is growing. San Juan County and Elephant Butte see participation remaining flat while Aztec estimates participation is declining.



All the courses offer 18-hole golf experience except Civitan Golf Course in Farmington which only offers 9-holes for quick play.



All courses operate year-round except Los Alamos County which closes in the winter and Aztec which has permanently closed the course.



Management of the golf courses in Farmington, San Juan County and Los Alamos County are 100% municipal employees. Alamogordo course is maintained by the city but golf course operations are managed by a private vendor. Elephant Butte managed the grounds and operations by private vendor until sold to private developer. And Aztec was 100% vendor operated until permanently closed by the city.



This chart shows that all golf courses offer golf carts, club rental, pro shop, and restaurant. Many also offer practice greens and sa