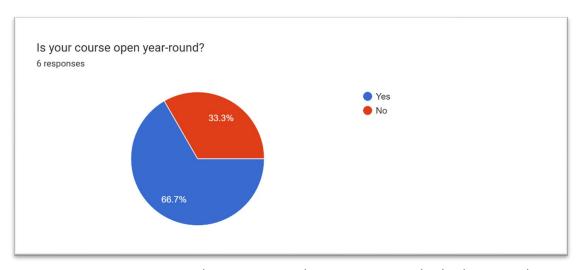

the graph only captured one.



Most of the courses have been owned for more than 10 years. Aztec and Elephant Butte operated between 1 - 5 years and at present the courses have either been sold or permanently closed.



The #1 reason for owning / operating a municipal golf course is to provide a major community amenity to residents or enhance quality of life. Community health and wellness and to attract residents and visitors received a lesser tally.



Farmington, Los Alamos County and Alamogordo believe that golf participation is growing. San Juan County and Elephant Butte see participation remaining flat while Aztec estimates participation is declining.



All the courses offer 18-hole golf experience except Civitan Golf Course in Farmington which only offers 9-holes for quick play.



All courses operate year-round except Los Alamos County which closes in the winter and Aztec which has permanently closed the course.



Management of the golf courses in Farmington, San Juan County and Los Alamos County are 100% municipal employees. Alamogordo course is maintained by the city but golf course operations are managed by a private vendor. Elephant Butte managed the grounds and operations by private vendor until sold to private developer. And Aztec was 100% vendor operated until permanently closed by the city.



This chart shows that all golf courses offer golf carts, club rental, pro shop, and restaurant. Many also offer practice greens and sand. A few offer locker rooms and only Alamogordo offers club repair, leagues, and tournaments.



San Juan County and Alamogordo ope